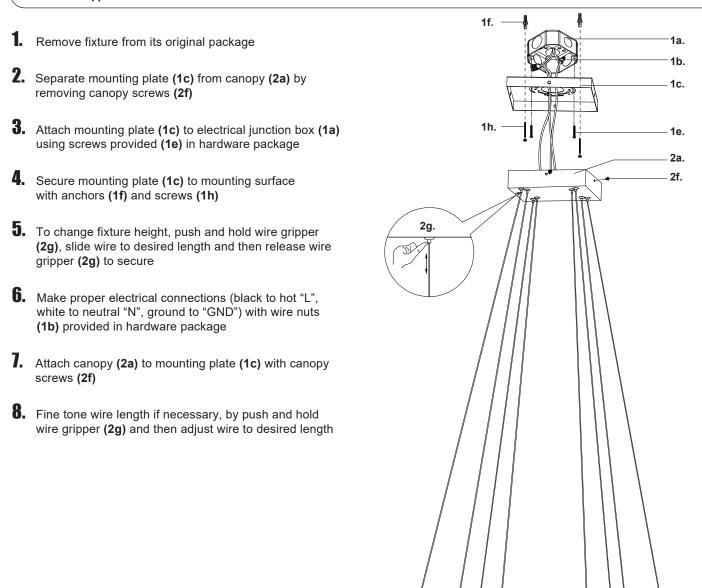

## **Ceiling LED Chandelier**



## START FROM HERE

- Make sure POWER is COMPLETELY OFF at the fuse box
- Have your fixture installed by a qualified licensed electrician
- Prepare everything in a clear area
- Wear gloves at all time during this installation
- · Read instructions carefully before you start assembly
- Keep this installation sheet for future reference

**Technical Support:** 1-855-855-8926

## Please Note:

- This Kuzco LED fixture comes with pre-wired LED module(s)
- Unless instructed, Do Not touch any part of the LED module(s) as any unnecessary contact with the module could cause permanent damage
- Use ELV (Electronic Low Voltage) or TRIAC type of dimmer for dimming application
- 120V input